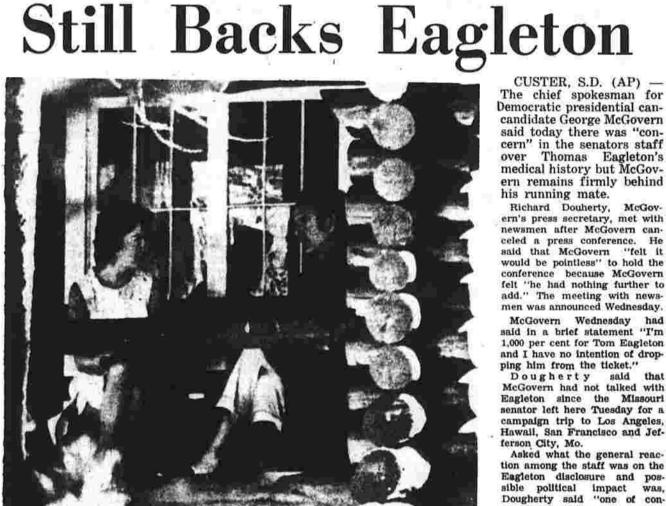

Sen. George McGovern wearing his bathrobe, sits on front porch of his Sylvan Lake cabin near Custer, S.D., with secretary Pat Donovan. (AP photo)

# Eagleton Affair:

ber ponches slung from poles, firmed that the paratroopers giving up the bloody fight for had suffered heavy casualties CUSTER, S.D. (AP) —Questine 19th century fortress, field and need time for refitting. This suggests that his staff has not always taken sufficient care in keeping him informed. South Vietnamese military much, Sen. George McGovern was not always taken sufficient care in keeping him informed. And McGovern knows that ultimetat to a Democratic victory created by Eagleton staying on

McGovern's statement Wednesday echoed his endorsemnt of Eagleton voiced Tuesday after McGovern first earned the details of his running mate's medical history, which includes visits to the hospital in 1960, 1964 and 1966 for nervous exhaustion and fatigue. Eagleton had been under the reatment of a psychiatrist, and ceived electric shock