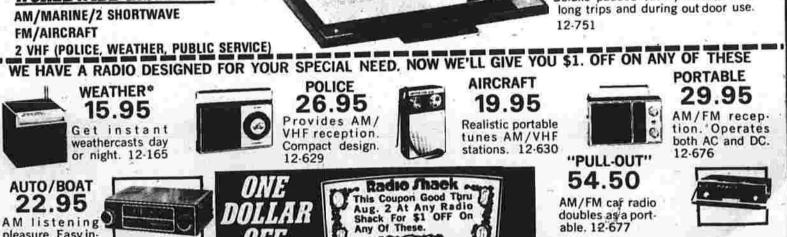

Save on two of summer's favorite new fashions! Action styled terry jumpsuits, sleek bodysuits of stretch nylon to wear under anything.

# 3 DAYS Come get this present on our l2lst birthday

# on the <u>Stylist</u> special zig-zag machine with stretch stitches We're giving you birthday savings on

a quality Singer\* machine that does so much! It has 5 stretch stitches and 6 Fashion\* Discs for decorative stitches. plus a built-in buttonholer and much more! Carrying case and foot control included at this saving, and our Credit Plan helps you have it now, within your budget! Reg. \$259.95 SALE \$197 Offer expires July 29, 1972

Learn to sew. Choose from 5 courses in fashion dressmaking or sewing knits, from \$14.50 to \$29.50, and get a textbook, Reg. \$3.95 or \$4.50,

> SINGER sewing centers