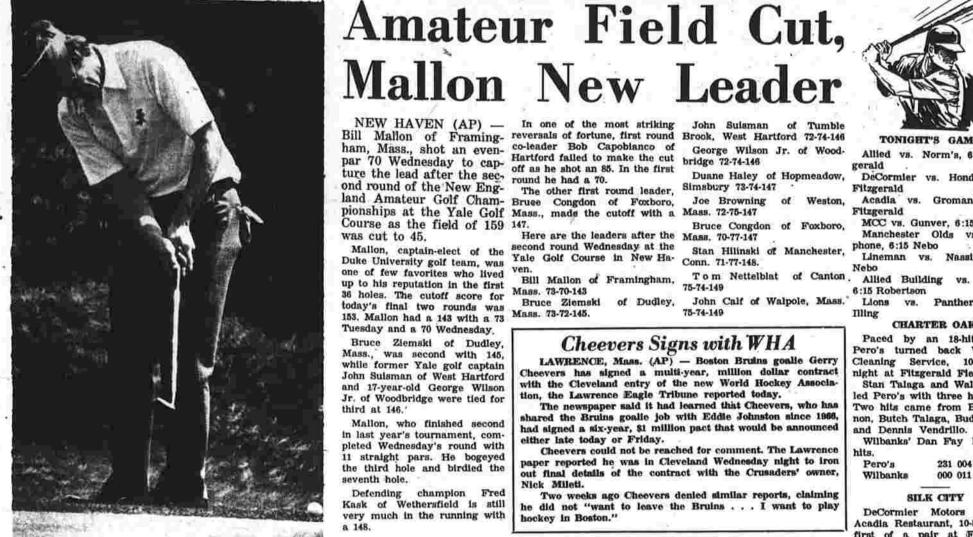

Admitting that his is a Committee last night and at a the production of the F-15 Air

band, "that Sen. McGovern's

1,695,000 new jobs, or about 175,- annually.

shutdown at Pratt & Whit- Laird has warned," said Ritten-

New England Economy 4

Lottery Number

8 7 6 7 5

VOL. XCI, NO. 253

Manchester Evening Herald

# 130 Give Pint of Blood

A total of 130 people gave John E. Welply Jr. blood yesterday when the Red William H. Bayrer Cross Bloodmobile visited Con- Stephen Hale cordia Lutheran Church. Miss Catherine L. Adams Of the total number of donors, Harry Baskind 86 kept appointments and 52 Robert E. Brown were walk - in donors. Eight Howard S. Peters other people appeared to donate Miss Cheryl A. Schaffer blood, but were turned down for Mrs. Claire Sullivan various reasons.

William D. O'Neill reaching the eight-gallon mark John J. Naretto were Austin Chambers of 32 By-Earl E. Anderson ron Rd. and George L. Legier of William Matushak 36 Jarvis Rd. Other persons reaching gallon Mrs. Joyce S. Young marks were: Mrs. Helen Asel-Robert J. Bujak ine, six gallons; Peter F Kelly, five gallons; George E. Mrs. Judith S. Sharp Miss Robin Franklin Cullen, three gallons; Miss Mrs. Patricia Nielsen Margaret E. Fish, Mrs. Jane M. Mrs. Anne Marie Piggot Zemke, Antone Cosme and John Arthur E. Raymond Harkins, two gallons; Her- Daniel J. Gallagher